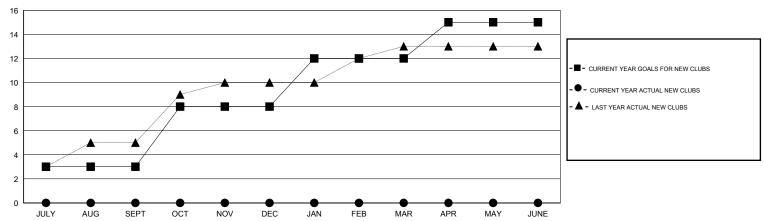

#### GOALS AND ACTUAL NEW CLUBS CUMULATIVE

## **LOCATION NIGERIA**

GMT CA 6-Afi

|                       |                  | Clubs               |                            |                             |                       |                    | Members                    |                              |                             |
|-----------------------|------------------|---------------------|----------------------------|-----------------------------|-----------------------|--------------------|----------------------------|------------------------------|-----------------------------|
| RESULTS FOR 2014-2015 |                  |                     |                            |                             | RESULTS FOR 2014-2015 |                    |                            |                              |                             |
| QUARTER               | NEW CLUB<br>GOAL | ACTUAL NEW<br>CLUBS | ACTUAL<br>DROPPED<br>CLUBS | ACTUAL NET<br>GAIN/<br>LOSS | QUARTER               | NEW MEMBER<br>GOAL | ACTUAL TOTAL MEMBERS ADDED | ACTUAL<br>DROPPED<br>MEMBERS | ACTUAL NET<br>GAIN/<br>LOSS |
| JULY/AUG/SEPT         | 3                | 0                   | 0                          | 0                           | JULY/AUG/SEPT         | 120                | 33                         | 38                           | -5                          |
| OCT/NOV/DEC           | 5                | 0                   | 0                          | 0                           | OCT/NOV/DEC           | 120                | 0                          | 0                            | 0                           |
| JAN/FEB/MAR           | 4                | 0                   | 0                          | 0                           | JAN/FEB/MAR           | 90                 | 0                          | 0                            | 0                           |
| APR/MAY/JUNE          | 3                | 0                   | 0                          | 0                           | APR/MAY/JUNE          | 60                 | 0                          | 0                            | 0                           |