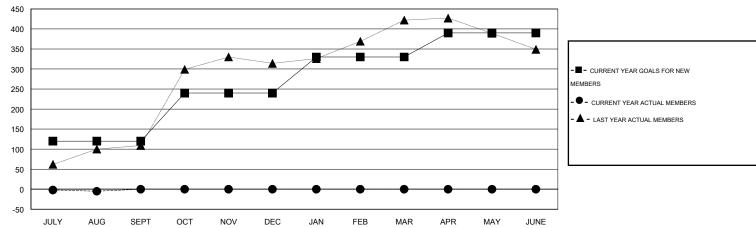

#### GOALS AND ACTUAL MEMBERS CUMULATIVE

| DROPPED CLUBS: 0  DROPPED MEMBERS                                                                           | 9 CLUBS OF 75 ADDED 1 OR MORE<br>NEW MEMBERS | GENDER DISTRIBUTION  MALE 1,268 (65.09%)  FEMALE 680 (34.91%) |                 |  |
|-------------------------------------------------------------------------------------------------------------|----------------------------------------------|---------------------------------------------------------------|-----------------|--|
| DECEASED         0           CLUB CANCELLED         0           OTHER         38           TOTAL         38 | CLICK HERE FOR HEALTH ASSESSMENT DATA        | FAMILY UNIT MEMBERS HEAD OF HOUSEHOLD NON-HEAD OF HOUSEHOLD   | 128<br>56<br>72 |  |

## **LOCATION NIGERIA**

GMT CA 6-Afi

|                       |                  | Clubs               |                            |                             |                       |                    | Members                    |                              |                             |
|-----------------------|------------------|---------------------|----------------------------|-----------------------------|-----------------------|--------------------|----------------------------|------------------------------|-----------------------------|
| RESULTS FOR 2014-2015 |                  |                     |                            |                             | RESULTS FOR 2014-2015 |                    |                            |                              |                             |
| QUARTER               | NEW CLUB<br>GOAL | ACTUAL NEW<br>CLUBS | ACTUAL<br>DROPPED<br>CLUBS | ACTUAL NET<br>GAIN/<br>LOSS | QUARTER               | NEW MEMBER<br>GOAL | ACTUAL TOTAL MEMBERS ADDED | ACTUAL<br>DROPPED<br>MEMBERS | ACTUAL NET<br>GAIN/<br>LOSS |
| JULY/AUG/SEPT         | 3                | 0                   | 0                          | 0                           | JULY/AUG/SEPT         | 120                | 33                         | 38                           | -5                          |
| OCT/NOV/DEC           | 5                | 0                   | 0                          | 0                           | OCT/NOV/DEC           | 120                | 0                          | 0                            | 0                           |
| JAN/FEB/MAR           | 4                | 0                   | 0                          | 0                           | JAN/FEB/MAR           | 90                 | 0                          | 0                            | 0                           |
| APR/MAY/JUNE          | 3                | 0                   | 0                          | 0                           | APR/MAY/JUNE          | 60                 | 0                          | 0                            | 0                           |